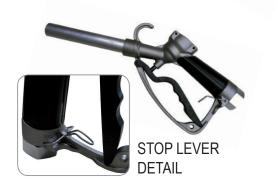

(\*) Available only on request

Stop lever locks the nozzle in refuelling position, the unlocking is completely manual. Adam pumps is not responsible for any damage to things or persons made using stop lever.