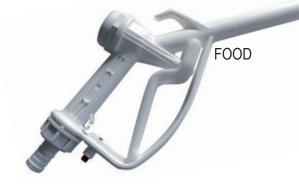

## Plastic manual nozzle

| FEATURES                    | DIESEL     | FOOD       |
|-----------------------------|------------|------------|
| Max Flow Rate [l/min / GPM] | 80 / 21,13 | 80 / 21,13 |
| Inlet [BSP/G]               | 3/4" M     | 3/4" M     |
| Max pressure [bar / psi]    | 3.5 / 51   | 3.5 / 51   |
| Hose stem [Ø]               | 20/25      | 20/25      |
| Swivel                      | yes        | yes        |
| Stop lever                  | optional*  | optional*  |

(\*) Available only on request

Stop lever locks the nozzle in refuelling position, the unlocking is completely manual. Adam pumps is not responsible for any damage to things or persons made using stop lever.