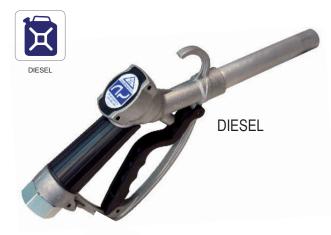

technical sheet

| Pit Tech manual nozzle |
|------------------------|
|------------------------|

| FEATURES                    | DIESEL      | GASOLINE    |
|-----------------------------|-------------|-------------|
| Max Flow Rate [I/min / GPM] | 100 / 26,42 | 100 / 26,42 |
| Inlet [BSP/G]               | 1" F        | 1" F        |
| Max pressure [bar / psi]    | 3.5 / 51    | 3.5 / 51    |
| Hose stem [Ø]               | 25          | 20          |
| Swivel                      | yes         | yes         |
| Stop lever                  | optional*   | optional*   |

(\*) Available only on request

Stop lever locks the nozzle in refuelling position, the unlocking is completely manual. Adam pumps is not responsible for any damage to things or persons made using stop lever.