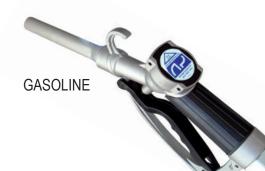

technical sheet

| Pit Tech manual nozzle |
|------------------------|
|------------------------|

| FEATURES                    | DIESEL      | GASOLINE    |
|-----------------------------|-------------|-------------|
| Max Flow Rate [I/min / GPM] | 100 / 26,42 | 100 / 26,42 |
| Inlet [BSP/G]               | 1" F        | 1" F        |
| Max pressure [bar / psi]    | 3.5 / 51    | 3.5 / 51    |
| Hose stem [Ø]               | 25          | 20          |
| Swivel                      | yes         | yes         |
| Stop lever                  | optional*   | optional*   |

(\*) Available only on request

Stop lever locks the nozzle in refuelling position, the unlocking is completely manual. Adam pumps is not responsible for any damage to things or persons made using stop lever.